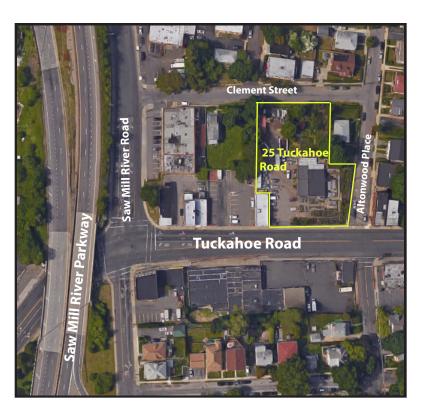

## 25 Tuckahoe Road Yonkers, New York

Block: 3110, Lots: 11,12,13, 14,15,16,19,23,24,25,26, & 201

S/E Corner of Tuckahoe Rd. & Altonwood Pl.

Minutes from Saw Mill River Pkwy

## **Approximately 38,000 SF**

±21,665 SF on Tuckahoe Road Zoned "B" - Neighborhood Business & Apartment Houses

±16,875 SF on Clement Street. Zoned "T" Two Family Dwellings

- Site currently used as a Garden Center -- Commercial/Retail Use
  B zoning district allows for Commercial/Medical, Retail, Multifamily, School
- Existing one story building currently used in connection with Garden Center currently contained on the property
- Site is zoned "B" and "T" & allows for the potential development of Commercial and Multifamily; Property directly abuts municipal parking lot
- Easy access to Saw Mill River Parkway (0.10 mi.), NYS Thruway (0.40 mi.), & Sprain Brook Parkway (0.90 mi.)